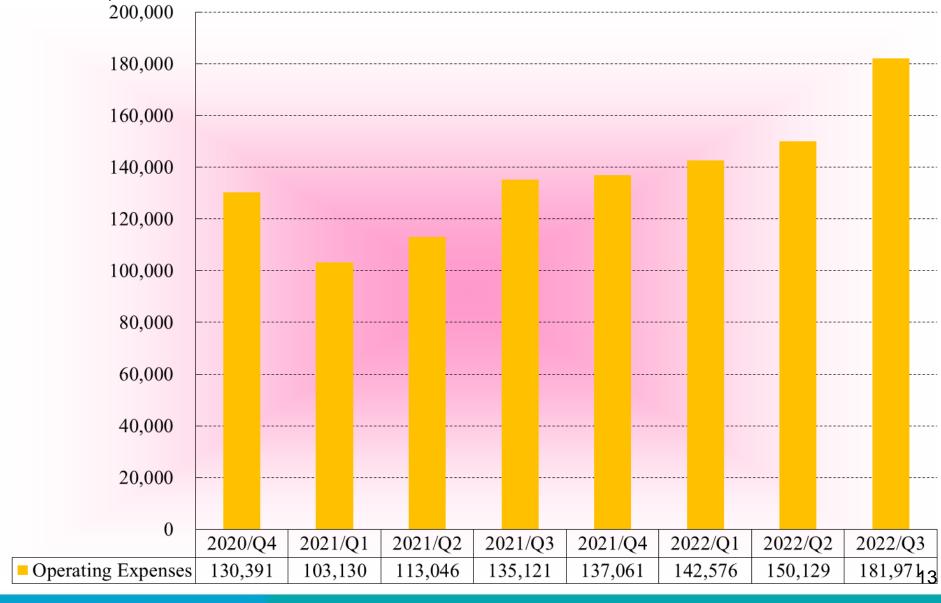

ine

### **Image Warning System**









- Blind Spot Detection (BSD)
- Forward Collision Warning (FCW)
- Lane Departure Warning (LDW) )/Lane Keep Warning (LKW)
- Motion Object Detection (MOD)



Parking assist w/ 360° Surround view system Night vision camera head-up Display

Driver-assist imaging system

### mmWave Radar Warning System



- Blind Spot Detection (BSD)
- Forward Collision Warning (FCW)
- Lane Departure Warning (LDW) /Lane Keep Warning (LKW)
- Motion Object Detection(MOD)



- –Automatic Cruise Control (ACC)
- –Automatic Emergency Break (AEB)
- -Parking Assist (PA)

Autonomous Driving

# E-LEAD INFOTAINMENT Product Line





# Financial Status - Revenue

### **UNIT: NT\$ thousand**





# Financial Status - Gross Margin



# E-LEAD Financial Status - Operating Expenses





# E-LEADFinancial Status - Basic EPS





## Revenue





# E-LEAD Revenue By BU

# **TREND**

# **RATIO**

### **2022/01-10 REVENUE BY BU**





# E-LEAD GROUP Sales Portfolio

## **TREND**





## **TREND**





## **TREND**









## **TREND**





# Thank you

Q & A