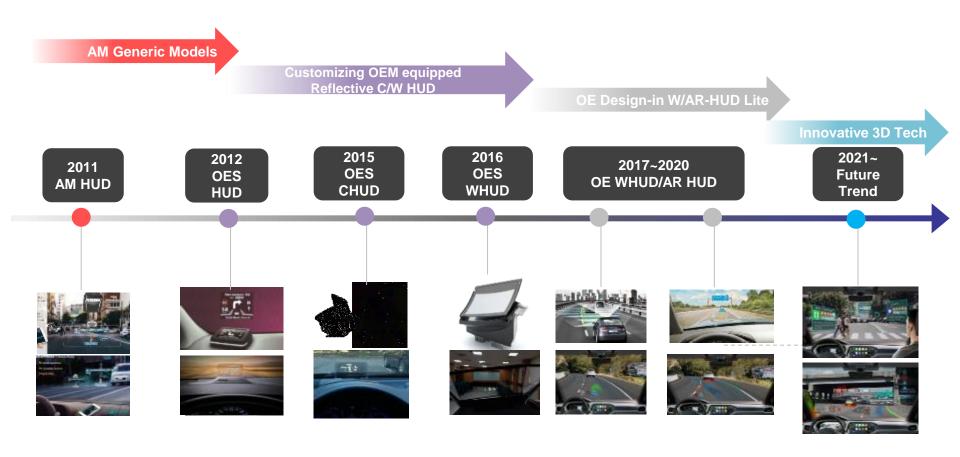

# **E-LEAD HUD Product Development**

# **E-LEAD Future Trend- 3D AR HUD Products**

The mainstream WHUD products would be replaced by AR HUD, and so is 2D AR HUD, would be replaced by 3D AR HUD as well.

Advantages: less in volume, adjustable range for imaging, precision in alignment.