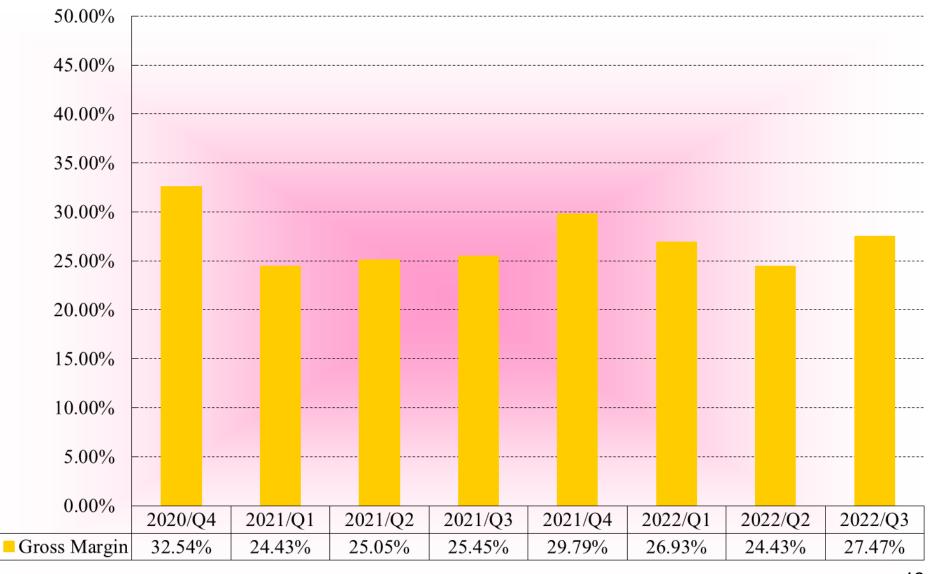

, precision in alignment.



# E-LEAD ADAS Product Line

### **Image Warning System**









- Blind Spot Detection (BSD)
- Forward Collision Warning (FCW)
- Lane Departure Warning (LDW) )/Lane Keep Warning (LKW)
- Motion Object Detection (MOD)



Parking assist w/ 360° Surround view system Night vision camera head-up Display

Driver-assist imaging system

### mmWave Radar Warning System



- Blind Spot Detection (BSD)
- Forward Collision Warning (FCW)
- Lane Departure Warning (LDW) /Lane Keep Warning (LKW)
- Motion Object Detection(MOD)



- –Automatic Cruise Control (ACC)
- –Automatic Emergency Break (AEB)
- -Parking Assist (PA)

Autonomous Driving

# E-LEAD INFOTAINMENT Product Line





# Financial Status - Revenue

### **UNIT: NT\$ thousand**





# Financial Status - Gross Margin



# E-LEAD Financial Status - Operating Expenses





# E-LEADFinancial Status - Basic EPS





## Revenue





# E-LEAD Revenue By BU

# **TREND**

# **RATIO**

### **2022/01-10 REVENUE BY BU**





# E-LEAD GROUP Sales Portfolio

## **TREND**





## **TREND**





## **TREND**









## **TREND**





# Thank you

Q & A