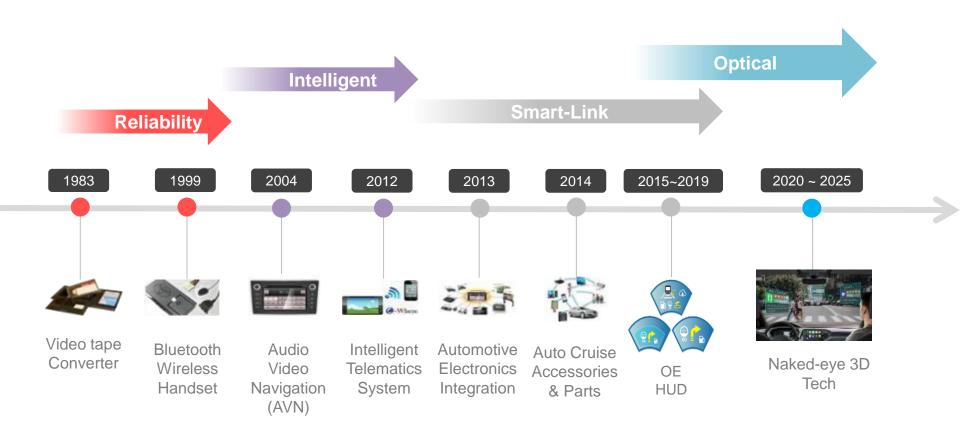

Q1 TISAX

## Changhua Site Factory

**Assembly line** x 10

### **Certificated:**

- IATF16949
- ISO 14001
- ISO 45001

### Chuan-Hsin Site Optical Mirror

### Mirror line x 4

- Flat Mirror
- Convex Mirror
- Free Form Mirror



HeadUnit, Around View Monitoring System (AVM) > Blind Spot Monitoring(BSD), Car Wireless Charger

Car Accessories

Optical related merchandises

### **E-LEAD Jiangsu**

Suzhoi

R&D

SMT line X 2

**HUD Circle Assembly** line x 2

**Certificated:** 

IATF16949

ISO 14001

ISO 45001



WHUD / AR HUD

### **E-LEAD Thailand**

**Thailand** 

SMT line X 1

**Assembly line** x 12

Certificated:

IATF16949

ISO 14001

ISO 45001



HeadUnit, Around View Monitoring System (AVM), Rear Camera, Rear Seat Entertainment (RSE), Car Wireless Charger



# **Products Development**





| Category                           | Original Issue Date    | Certification(Audit) Unit |
|------------------------------------|------------------------|---------------------------|
| IATF 16949<br>(ISO/TS 16949)       | May 2018<br>Oct. 2004  | LRQA                      |
| VW 6.3 (POT Analysis)              | Feb. 2017              | VW                        |
| VDA 6.3 process auditor VDA6.5/PSB | Jun. 2017              | VDA QMC                   |
| ISO26262 process certification     | May 2018               | SGS-TUV Saar              |
| ISO 17025                          | Feb. 2018              | TAF                       |
| Ford Q1                            | Jun. 2004              | FORD                      |
| ISO 9001                           | Oct. 1999