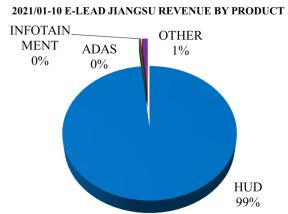

system Night vision camera head-up Display

Driver-assist imaging system

### mmWave Radar Warning System



- Blind Spot Detection (BSD)
- Forward Collision Warning (FCW)
- Lane Departure Warning (LDW) /Lane Keep Warning (LKW)
- Motion Object Detection(MOD)



- –Automatic Cruise Control (ACC)
- –Automatic Emergency Break (AEB)
- -Parking Assist (PA)

Autonomous Driving

# E-LEAD INFOTAINMENT Product Line





# Financial Status - Revenue

### **UNIT: NT\$ thousand**





# Financial Status - Gross Margin



# E-LEAD Financial Status - Operating Expenses





# E-LEADFinancial Status - Basic EPS





## Revenue





# E-LEAD Revenue By BU

# **TREND**

# **RATIO**

### **2022/01-10 REVENUE BY BU**





# E-LEAD GROUP Sales Portfolio

## **TREND**





## **TREND**





## **TREND**









## **TREND**





# Thank you

Q & A