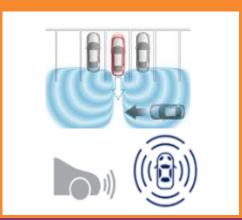

### **Image Warning System**

- Blind Spot Detection (BSD)
- Forward Collision Warning (FCW)
- Lane Departure Warning (LDW) )/Lane Keep Warning (LKW)
- Motion Object Detection (MOD)

Parking assist w/ 360° Surround view system Night vision camera head-up Display

### mmWave Radar Warning System

- Blind Spot Detection (BSD)
- Forward Collision Warning (FCW)
- Lane Departure Warning (LDW) /Lane Keep Warning (LKW)
- Motion Object Detection(MOD)

- –Automatic Cruise Control (ACC)
- –Automatic Emergency Break (AEB)
- -Parking Assist (PA)