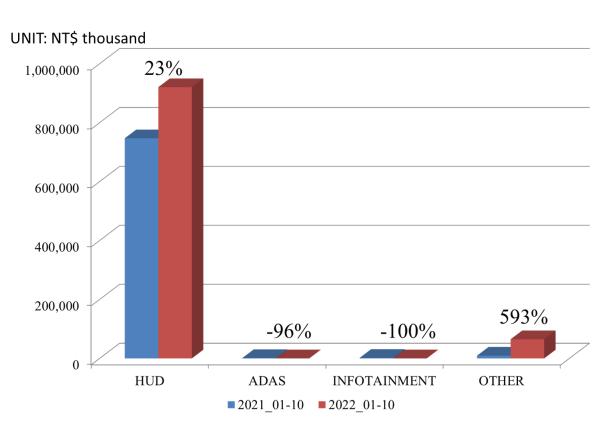

view system Night vision camera head-up Display

Driver-assist imaging system

### mmWave Radar Warning System



- Blind Spot Detection (BSD)
- Forward Collision Warning (FCW)
- Lane Departure Warning (LDW) /Lane Keep Warning (LKW)
- Motion Object Detection(MOD)



- –Automatic Cruise Control (ACC)
- –Automatic Emergency Break (AEB)
- -Parking Assist (PA)

Autonomous Driving

# E-LEAD INFOTAINMENT Product Line





# Financial Status - Revenue

### **UNIT: NT\$ thousand**





# Financial Status - Gross Margin



# E-LEAD Financial Status - Operating Expenses





# E-LEADFinancial Status - Basic EPS





## Revenue





# E-LEAD Revenue By BU

# **TREND**

# **RATIO**

### **2022/01-10 REVENUE BY BU**





# E-LEAD GROUP Sales Portfolio

## **TREND**





## **TREND**





## **TREND**









## **TREND**





# Thank you

Q & A