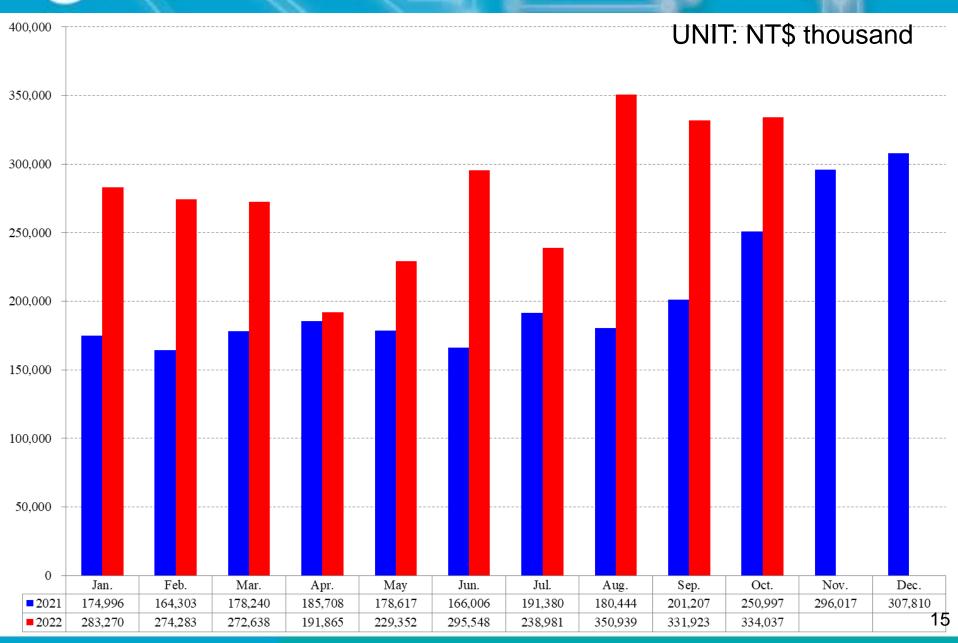

Detection (BSD)
- Forward Collision Warning (FCW)
- Lane Departure Warning (LDW) )/Lane Keep Warning (LKW)
- Motion Object Detection (MOD)



Parking assist w/ 360° Surround view system Night vision camera head-up Display

Driver-assist imaging system

### mmWave Radar Warning System



- Blind Spot Detection (BSD)
- Forward Collision Warning (FCW)
- Lane Departure Warning (LDW) /Lane Keep Warning (LKW)
- Motion Object Detection(MOD)



- –Automatic Cruise Control (ACC)
- –Automatic Emergency Break (AEB)
- -Parking Assist (PA)

Autonomous Driving

# E-LEAD INFOTAINMENT Product Line





# Financial Status - Revenue

### **UNIT: NT\$ thousand**





# Financial Status - Gross Margin



# E-LEAD Financial Status - Operating Expenses





# E-LEADFinancial Status - Basic EPS





## Revenue





# E-LEAD Revenue By BU

# **TREND**

# **RATIO**

### **2022/01-10 REVENUE BY BU**





# E-LEAD GROUP Sales Portfolio

## **TREND**





## **TREND**





## **TREND**









## **TREND**





# Thank you

Q & A