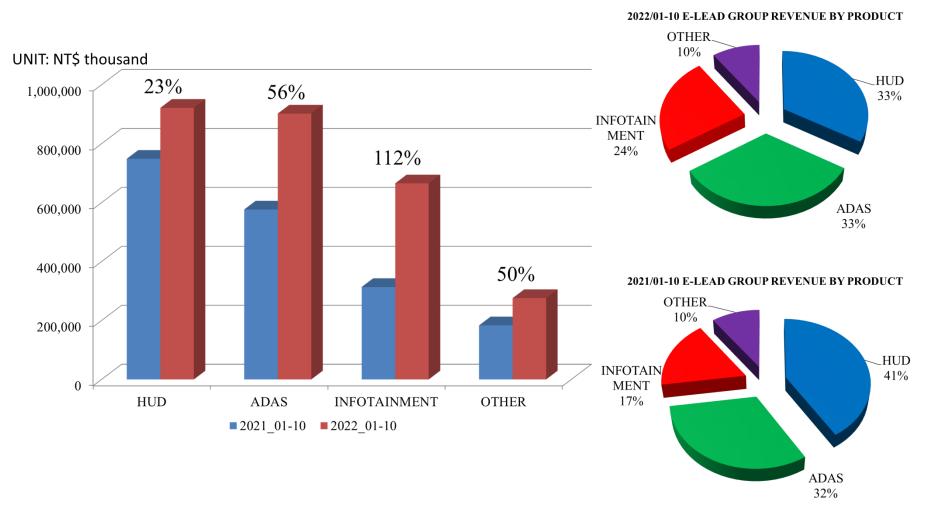

Parking assist w/ 360° Surround view system Night vision camera head-up Display

Driver-assist imaging system

### mmWave Radar Warning System



- Blind Spot Detection (BSD)
- Forward Collision Warning (FCW)
- Lane Departure Warning (LDW) /Lane Keep Warning (LKW)
- Motion Object Detection(MOD)



- –Automatic Cruise Control (ACC)
- –Automatic Emergency Break (AEB)
- -Parking Assist (PA)

Autonomous Driving

# E-LEAD INFOTAINMENT Product Line





# Financial Status - Revenue

### **UNIT: NT\$ thousand**





# Financial Status - Gross Margin



# E-LEAD Financial Status - Operating Expenses





# E-LEADFinancial Status - Basic EPS





## Revenue





# E-LEAD Revenue By BU

# **TREND**

# **RATIO**

### **2022/01-10 REVENUE BY BU**





# E-LEAD GROUP Sales Portfolio

## **TREND**





## **TREND**





## **TREND**









## **TREND**





# Thank you

Q & A