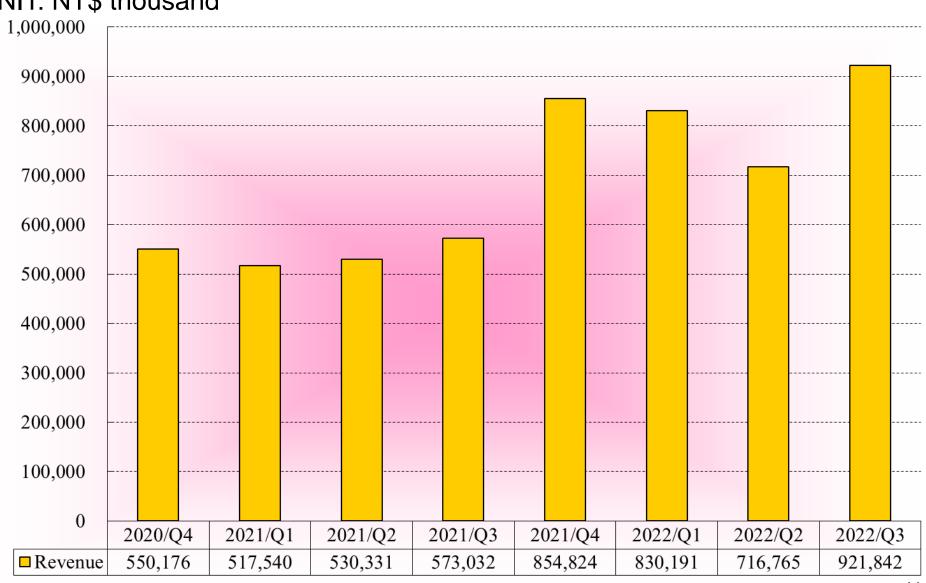

in volume, adjustable range for imaging, precision in alignment.



# E-LEAD ADAS Product Line

### **Image Warning System**









- Blind Spot Detection (BSD)
- Forward Collision Warning (FCW)
- Lane Departure Warning (LDW) )/Lane Keep Warning (LKW)
- Motion Object Detection (MOD)



Parking assist w/ 360° Surround view system Night vision camera head-up Display

Driver-assist imaging system

### mmWave Radar Warning System



- Blind Spot Detection (BSD)
- Forward Collision Warning (FCW)
- Lane Departure Warning (LDW) /Lane Keep Warning (LKW)
- Motion Object Detection(MOD)



- –Automatic Cruise Control (ACC)
- –Automatic Emergency Break (AEB)
- -Parking Assist (PA)

Autonomous Driving

# E-LEAD INFOTAINMENT Product Line





# Financial Status - Revenue

### **UNIT: NT\$ thousand**





# Financial Status - Gross Margin



# E-LEAD Financial Status - Operating Expenses





# E-LEADFinancial Status - Basic EPS





## Revenue





# E-LEAD Revenue By BU

# **TREND**

# **RATIO**

### **2022/01-10 REVENUE BY BU**





# E-LEAD GROUP Sales Portfolio

## **TREND**





## **TREND**





## **TREND**









## **TREND**





# Thank you

Q & A