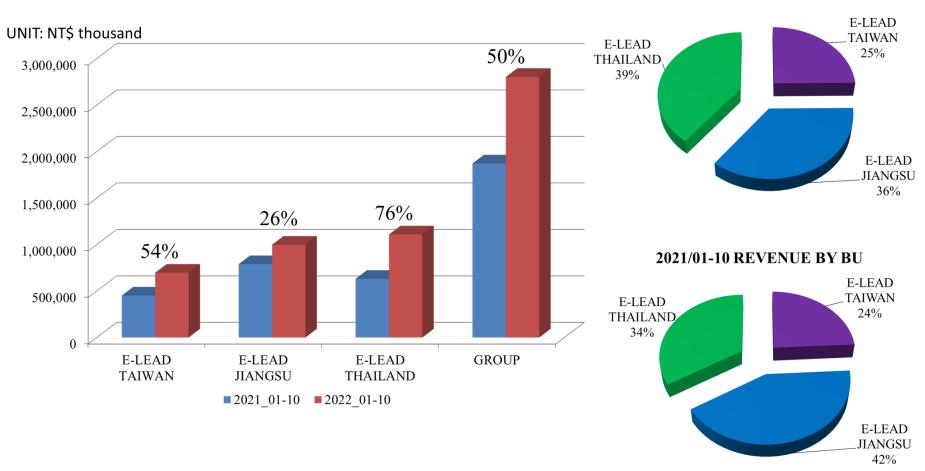

# E-LEAD Revenue By BU

# **TREND**

# **RATIO**

### **2022/01-10 REVENUE BY BU**