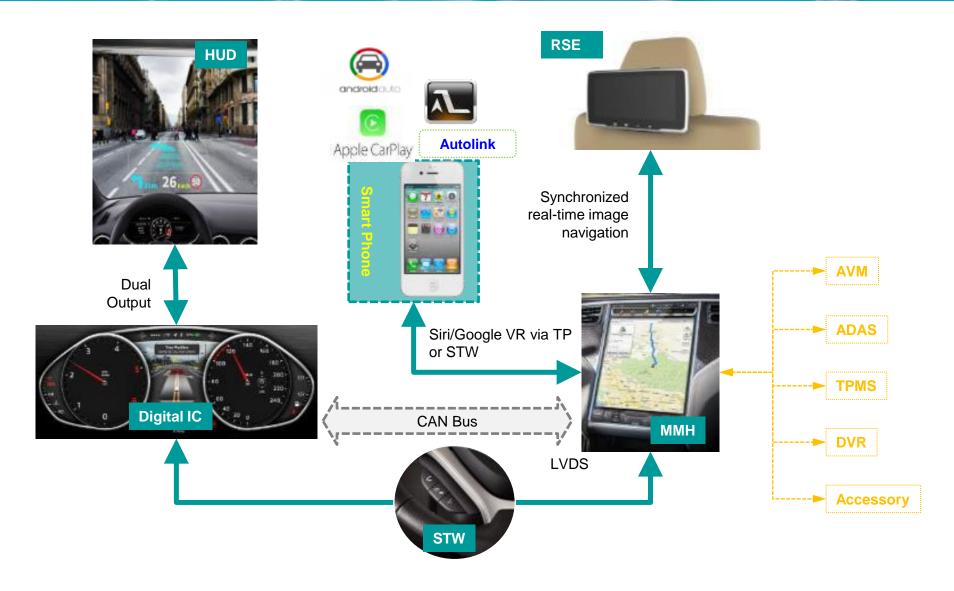

HUD, would be replaced by 3D AR HUD as well.

Advantages: less in volume, adjustable range for imaging, precision in alignment.



# E-LEAD ADAS Product Line

### **Image Warning System**









- Blind Spot Detection (BSD)
- Forward Collision Warning (FCW)
- Lane Departure Warning (LDW) )/Lane Keep Warning (LKW)
- Motion Object Detection (MOD)



Parking assist w/ 360° Surround view system Night vision camera head-up Display

Driver-assist imaging system

### mmWave Radar Warning System



- Blind Spot Detection (BSD)
- Forward Collision Warning (FCW)
- Lane Departure Warning (LDW) /Lane Keep Warning (LKW)
- Motion Object Detection(MOD)



- –Automatic Cruise Control (ACC)
- –Automatic Emergency Break (AEB)
- -Parking Assist (PA)

Autonomous Driving

# E-LEAD INFOTAINMENT Product Line





# Financial Status - Revenue

### **UNIT: NT\$ thousand**





# Financial Status - Gross Margin



# E-LEAD Financial Status - Operating Expenses





# E-LEADFinancial Status - Basic EPS





## Revenue





# E-LEAD Revenue By BU

# **TREND**

# **RATIO**

### **2022/01-10 REVENUE BY BU**





# E-LEAD GROUP Sales Portfolio

## **TREND**





## **TREND**





## **TREND**









## **TREND**





# Thank you

Q & A