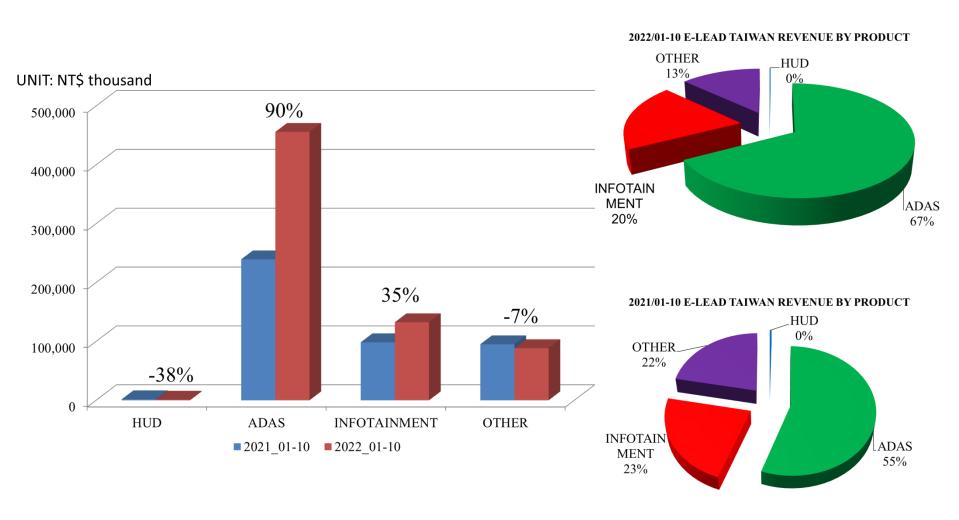

w/ 360° Surround view system Night vision camera head-up Display

Driver-assist imaging system

### mmWave Radar Warning System



- Blind Spot Detection (BSD)
- Forward Collision Warning (FCW)
- Lane Departure Warning (LDW) /Lane Keep Warning (LKW)
- Motion Object Detection(MOD)



- –Automatic Cruise Control (ACC)
- –Automatic Emergency Break (AEB)
- -Parking Assist (PA)

Autonomous Driving

# E-LEAD INFOTAINMENT Product Line





# Financial Status - Revenue

### **UNIT: NT\$ thousand**





# Financial Status - Gross Margin



# E-LEAD Financial Status - Operating Expenses





# E-LEADFinancial Status - Basic EPS





## Revenue





# E-LEAD Revenue By BU

# **TREND**

# **RATIO**

### **2022/01-10 REVENUE BY BU**





# E-LEAD GROUP Sales Portfolio

## **TREND**





## **TREND**





## **TREND**









## **TREND**





# Thank you

Q & A