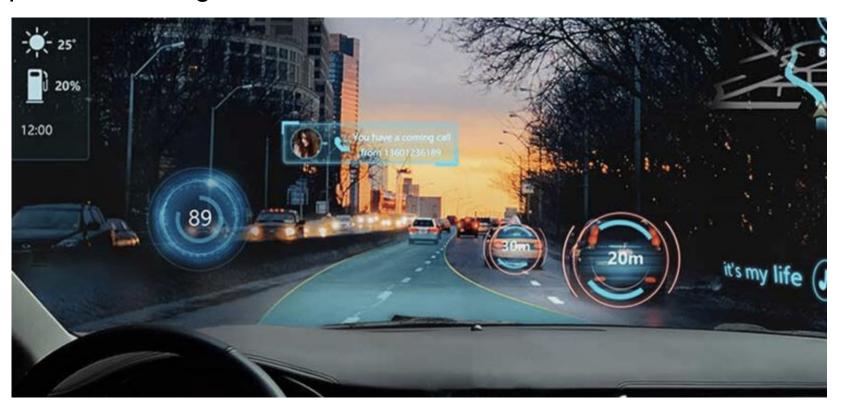

# **E-LEAD Future Trend- 3D AR HUD Products**

The mainstream WHUD products would be replaced by AR HUD, and so is 2D AR HUD, would be replaced by 3D AR HUD as well.

Advantages: less in volume, adjustable range for imaging, precision in alignment.