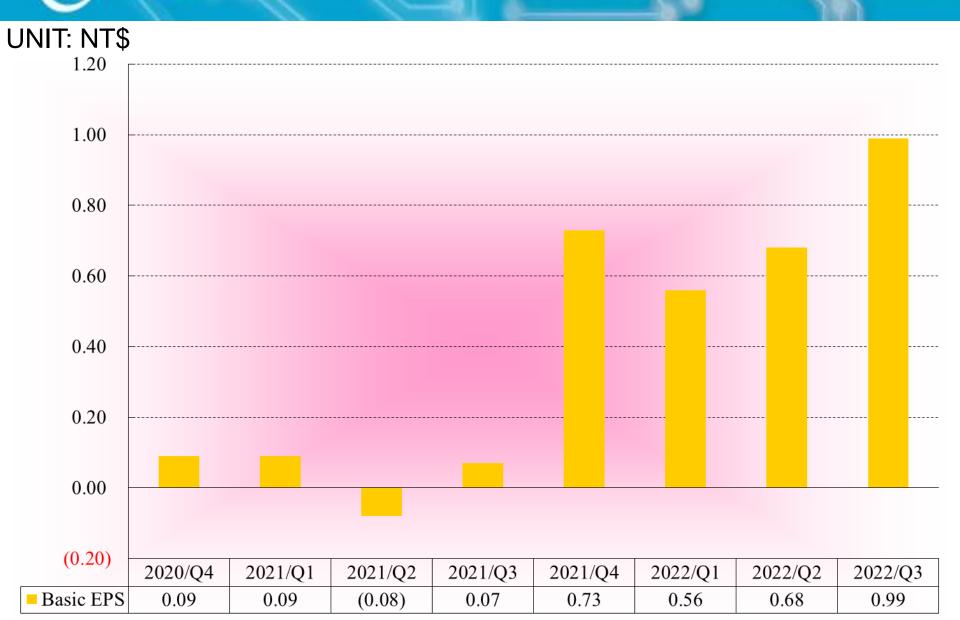

- Blind Spot Detection (BSD)
- Forward Collision Warning (FCW)
- Lane Departure Warning (LDW) )/Lane Keep Warning (LKW)
- Motion Object Detection (MOD)



Parking assist w/ 360° Surround view system Night vision camera head-up Display

Driver-assist imaging system

### mmWave Radar Warning System



- Blind Spot Detection (BSD)
- Forward Collision Warning (FCW)
- Lane Departure Warning (LDW) /Lane Keep Warning (LKW)
- Motion Object Detection(MOD)



- –Automatic Cruise Control (ACC)
- –Automatic Emergency Break (AEB)
- -Parking Assist (PA)

Autonomous Driving

# E-LEAD INFOTAINMENT Product Line





# Financial Status - Revenue

### **UNIT: NT\$ thousand**





# Financial Status - Gross Margin



# E-LEAD Financial Status - Operating Expenses





# E-LEADFinancial Status - Basic EPS





## Revenue





# E-LEAD Revenue By BU

# **TREND**

# **RATIO**

### **2022/01-10 REVENUE BY BU**





# E-LEAD GROUP Sales Portfolio

## **TREND**





## **TREND**





## **TREND**









## **TREND**





# Thank you

Q & A