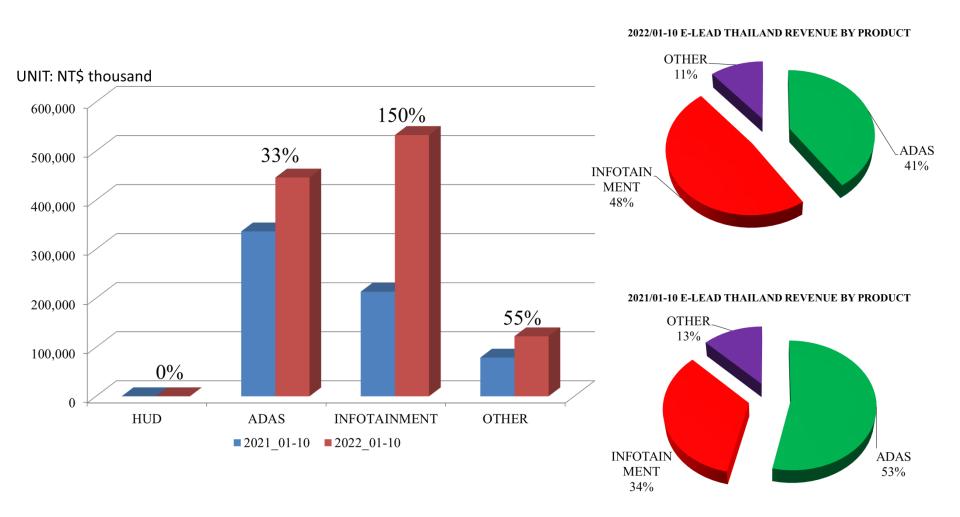

on camera head-up Display

Driver-assist imaging system

### mmWave Radar Warning System



- Blind Spot Detection (BSD)
- Forward Collision Warning (FCW)
- Lane Departure Warning (LDW) /Lane Keep Warning (LKW)
- Motion Object Detection(MOD)



- –Automatic Cruise Control (ACC)
- –Automatic Emergency Break (AEB)
- -Parking Assist (PA)

Autonomous Driving

# E-LEAD INFOTAINMENT Product Line





# Financial Status - Revenue

### **UNIT: NT\$ thousand**





# Financial Status - Gross Margin



# E-LEAD Financial Status - Operating Expenses





# E-LEADFinancial Status - Basic EPS





## Revenue





# E-LEAD Revenue By BU

# **TREND**

# **RATIO**

### **2022/01-10 REVENUE BY BU**





# E-LEAD GROUP Sales Portfolio

## **TREND**





## **TREND**





## **TREND**









## **TREND**





# Thank you

Q & A