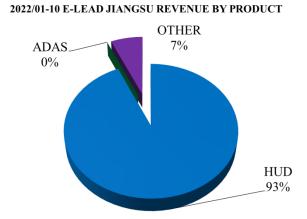

ew system Night vision camera head-up Display

Driver-assist imaging system

### mmWave Radar Warning System



- Blind Spot Detection (BSD)
- Forward Collision Warning (FCW)
- Lane Departure Warning (LDW) /Lane Keep Warning (LKW)
- Motion Object Detection(MOD)



- –Automatic Cruise Control (ACC)
- –Automatic Emergency Break (AEB)
- -Parking Assist (PA)

Autonomous Driving

# E-LEAD INFOTAINMENT Product Line





# Financial Status - Revenue

### **UNIT: NT\$ thousand**





# Financial Status - Gross Margin



# E-LEAD Financial Status - Operating Expenses





# E-LEADFinancial Status - Basic EPS





## Revenue





# E-LEAD Revenue By BU

# **TREND**

# **RATIO**

### **2022/01-10 REVENUE BY BU**





# E-LEAD GROUP Sales Portfolio

## **TREND**





## **TREND**





## **TREND**









## **TREND**





# Thank you

Q & A